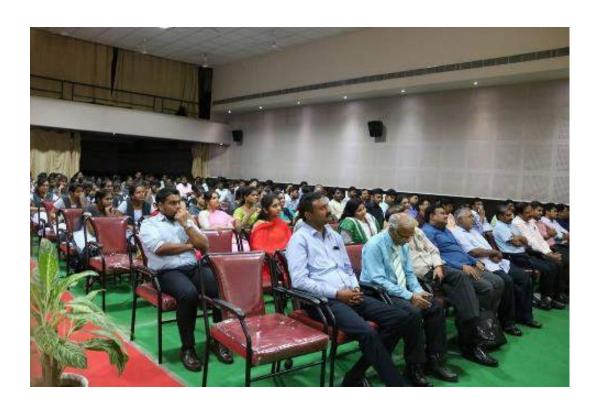

### PROGRAM: KNOW LAW NO FLAW

DATE: 10-03-2020

| SL.NO | NAME                      | DEPARTMENT | SIGNATURE    |
|-------|---------------------------|------------|--------------|
| 1     | DR.G.SUBBA RAYUDU         | PROSTHO    | Dawy/        |
| 2     | DR.P.RAVEEN TEJA          | PROSTHO    | Parenos      |
| 3     | DR. U.S.B.LAKSHMI         | PROSTHO    | lanho        |
| 4     | DR. SHANTA KUMAR.K        | PROSTHO    | 2 1          |
| 5     | DR. AMULYA MADALA         | PROSTHO    | Amulya       |
| 6     | DR.T.ASHISH               | PROSTHO    | Dans         |
| 7     | DR. RAJASEKHAR B          | PROSTHO    | Q.Z.         |
| 8     | DR.CH.ANUPAMA             | PROSTHO    | A            |
| 9     | DR.SRN VENKATA HARISH     | PROSTHO    | 1 leabst     |
| 10    | DR.P.SRINIVASA RAJU       | OMFS       | Sem          |
| 11    | DR.VENUSAMEERA P          | OMFS       | 10 hours     |
| 12    | DR.BHARAT PRAKASH         | OMFS       | QV.          |
| 13    | DR.K.E.VIJAY PRASAD       | PEDO       | The state of |
| 14    | DR. J.T.PAVITHRA          | PEDO       | Dave         |
| 15    | DR. P.BRAHMANNA CHOWDARY  | PEDO       | pid. la      |
| 16    | DR.PRADEEP RAJ            | ORTHO      | of ore walls |
| 17    | DR.B.VIJAYA KRISHNA       | ORTHO      | Wint.        |
| 18    | DR.B.SUSHANTHI            | ORTHO      | Qui          |
| 19    | DR.SHAIK KAMAL SHA        | PHD        | Jeanny.      |
| 20    | DR.J.SUMANTHI             | ORALPATH   | C.m          |
| 21    | DR.JYOTHI SANGINEEDI      | ORALPATH   | traffetial   |
| 22    | DR.MANOJKUMAR BOBBILI     | ORALPATH   | Panul al     |
| 23    | DR.S.MURALI KRISHNAM RAJU | CONS       | 120 m        |
| 24    | DR.SAMUEL SIMPSY          | CONS       | 1            |
| 25    | DR.PRASHANTHI             | CONS       | ~            |
| 26    | DR.ZAHEER AHMED           | CONS       | James -      |
| 27    | DR. UDAYSHANKAR           | OMR        | Utayhand     |