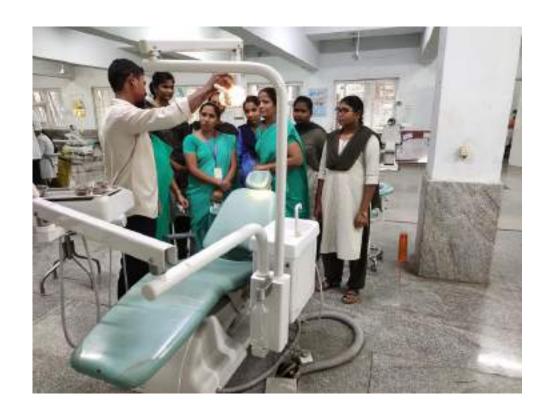

hi         |
| 16   | S.Santhi Kumari        | Chairside Attendant | S. 30081, Jag     |
| 17   | A.Jyothi               | Chairside Attendant | A. Thorse         |
| 18   | M.Kanakadurga          | Chairside Attendant | M. kanhadupa      |
| 19   | B.Maha Lakshmi         | Chairside Attendant | B S 5 0 2 2       |
| 20   | G.Asha Jyothi          | Chairside Attendant | G. 65 2 3         |
| 21   | S.Naga devi            | Chairside Attendant | s. Nago devi      |
| 22   | M.Venkatalakshmi       | Chairside Attendant | M. Venkata boko   |
| 23   | P.Peter Paul           | Radiographer        | P Peter Paul      |
| 24   | MD.Samad Khan          | Radiographer        | Mo. sandel        |
| 25   | Y.V.Satyanarayana      | Radiographer        | Y.Y. Satyanarayan |

## **CHAIR MAINTENANCE**





Rc.No.GSLDC/11/2019

## CIRCULAR

Date: 21.01.2019

This is to inform that all Non-teaching Faculty should attend the lecture on Sterilization from 9.00am to 10.00am on 21.01.2019 by Dr.M. Anupama. Reader department of Periodontics.

Topic: Sterilization.

Venue: Department of Periodontics.

#### Copy to:

- 1. All Dental Departments
- 2. Notice Board

G.S.L. DENTAL COLULE Rejahmundry

# NON TEACHING FACULTY PROGRAMME

The following is the list of all the non-teaching Faculty members who have attended the lecture on Sterilization from 9.00am to 10.00am on 21.01.2019 by Dr.M.Anupama, Reader department of Periodontics.

Topic: STERILIZATION

| S<br>No | Name of the Faculty    | Department          | Signature          |
|---------|------------------------|---------------------|----------