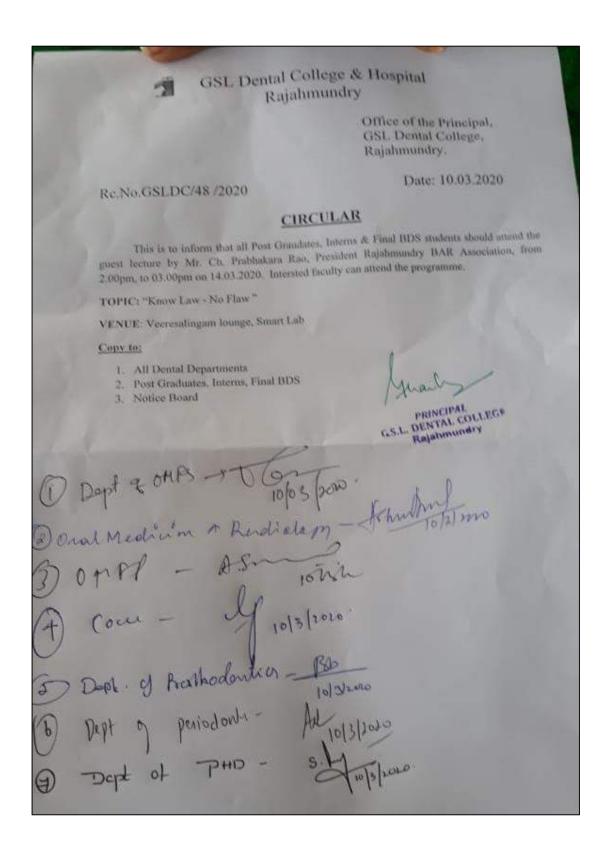

### PROGRAM: KNOW LAW NO FLAW

DATE: 10-03-2020

| SL.NO | NAME                      | DEPARTMENT | SIGNATURE    |
|-------|---------------------------|------------|--------------|
| 1     | DR.G.SUBBA RAYUDU         | PROSTHO    | Dawy/        |
| 2     | DR.P.RAVEEN TEJA          | PROSTHO    | Parenos      |
| 3     | DR. U.S.B.LAKSHMI         | PROSTHO    | lanho        |
| 4     | DR. SHANTA KUMAR.K        | PROSTHO    | 2 1          |
| 5     | DR. AMULYA MADALA         | PROSTHO    | Amulya       |
| 6     | DR.T.ASHISH               | PROSTHO    | Dans         |
| 7     | DR. RAJASEKHAR B          | PROSTHO    | Q.Z.         |
| 8     | DR.CH.ANUPAMA             | PROSTHO    | A            |
| 9     | DR.SRN VENKATA HARISH     | PROSTHO    | 1 leabst     |
| 10    | DR.P.SRINIVASA RAJU       | OMFS       | Sem          |
| 11    | DR.VENUSAMEERA P          | OMFS       | 10 hours     |
| 12    | DR.BHARAT PRAKASH         | OMFS       | QV.          |
| 13    | DR.K.E.VIJAY PRASAD       | PEDO       | The state of |
| 14    | DR. J.T.PAVITHRA          | PEDO       | Dave         |
| 15    | DR. P.BRAHMANNA CHOWDARY  | PEDO       | pid. la      |
| 16    | DR.PRADEEP RAJ            | ORTHO      | of ore walls |
| 17    | DR.B.VIJAYA KRISHNA       | ORTHO      | Wint.        |
| 18    | DR.B.SUSHANTHI            | ORTHO      | Qui          |
| 19    | DR.SHAIK KAMAL SHA        | PHD        | Jeanny.      |
| 20    | DR.J.SUMANTHI             | ORALPATH   | C.m          |
| 21    | DR.JYOTHI SANGINEEDI      | ORALPATH   | traffetial   |
| 22    | DR.MANOJKUMAR BOBBILI     | ORALPATH   | Panul al     |
| 23    | DR.S.MURALI KRISHNAM RAJU | CONS       | 120 m        |
| 24    | DR.SAMUEL SIMPSY          | CONS       | 1            |
| 25    | DR.PRASHANTHI             | CONS       | ~            |
| 26    | DR.ZAHEER AHMED           | CONS       | James -      |
| 27    | DR. UDAYSHANKAR           | OMR        | Utayhand     |