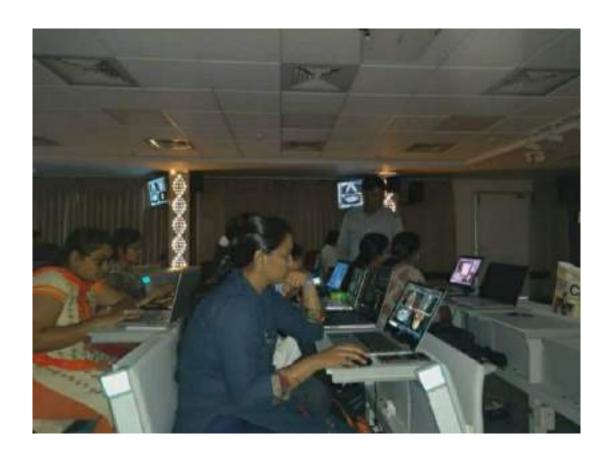

GSL SMART LAB has specially conducting a unique course for training the trainers. LEAD's Trainer – LEAD Smartly A small group of educators who wish to use simulation as a teaching methodology. Here we have used multi-disciplinary simulators skills trainers focusing on Emergency Critical Care and Anaesthesia Dr.S.S.C.Chakra Rao gazu and Brig Dr.T.V.S.P.Murthy gazu inaugurated the course. Chakra Rao Gazu stated that this is the Unique lab with efficient educational equipment. It's a three day focused course on simulation with an aim to acclimatize simulation to faculty and help them in corporate simulation in their curriculum. GSL SMART LAB along with Laerdal India designed three days programme from 28th to 30th of June 2018. Total Number of participants are 38 who are the faculty from the dental college. This Mechanical Simulation is done for the first time in the world with over 50plus simulators focusing on Adult Simulator, Ventilation Simulator, Ultra Sound Simulator, Birthing Simulator, and Paediatric Simulator for this train the trainers programme. The students and faculty got a great insight into the various aspects of handling patience in normal, critical and rare conditions.