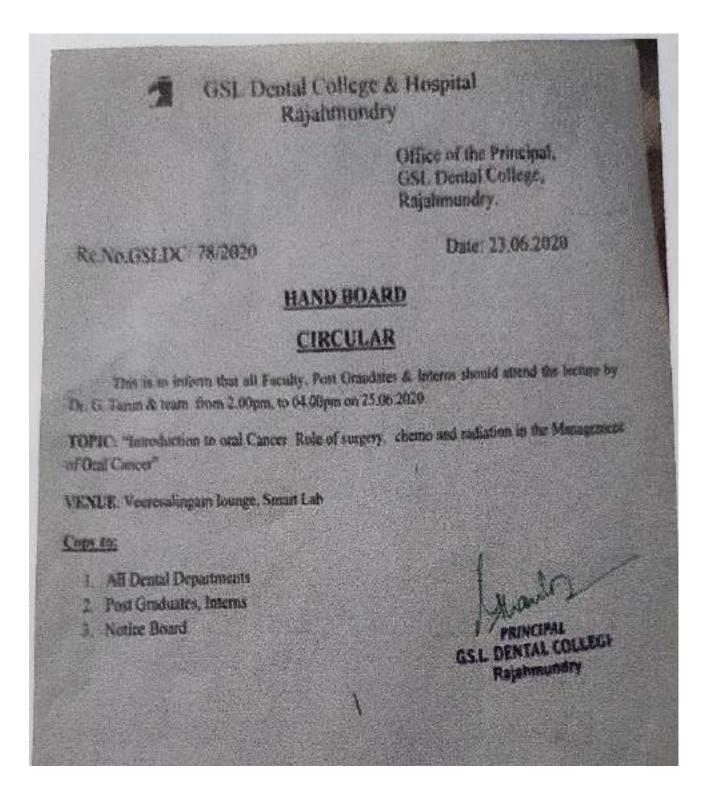

walls |
| 17    | DR.B.VIJAYA KRISHNA       | ORTHO      | Wint.        |
| 18    | DR.B.SUSHANTHI            | ORTHO      | Qui          |
| 19    | DR.SHAIK KAMAL SHA        | PHD        | Jeanny.      |
| 20    | DR.J.SUMANTHI             | ORALPATH   | C.m          |
| 21    | DR.JYOTHI SANGINEEDI      | ORALPATH   | traffetial   |
| 22    | DR.MANOJKUMAR BOBBILI     | ORALPATH   | Panul al     |
| 23    | DR.S.MURALI KRISHNAM RAJU | CONS       | 120 m        |
| 24    | DR.SAMUEL SIMPSY          | CONS       | 1            |
| 25    | DR.PRASHANTHI             | CONS       | ~            |
| 26    | DR.ZAHEER AHMED           | CONS       | James -      |
| 27    | DR. UDAYSHANKAR           | OMR        | Utayhand     |









#### PROGRAM: ORAL CANCER - INTRODCUTION AND TREATMENT



## PROGRAM: ORAL CANCER - INTRODCUTION AND TREATMENT

| bTaket min to fact for