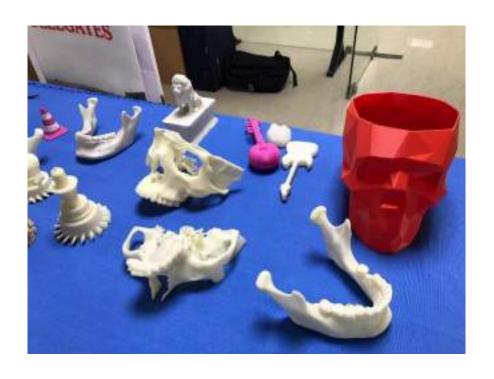

**Programme: 3D PRINTING** 

Date 22-8-17

Rc.No. GSt.OC/Gen/2017/359

Date: 16:08:2017

### Circular

This is to inform all teaching staff of GSL Dental college, to attend the Program on 3D printing by Dr Aditya Mohan Alwala OMES Professor MNR group of institutions on 22 (8.2017 from 99.00 A.M. to 04.00 P.M.