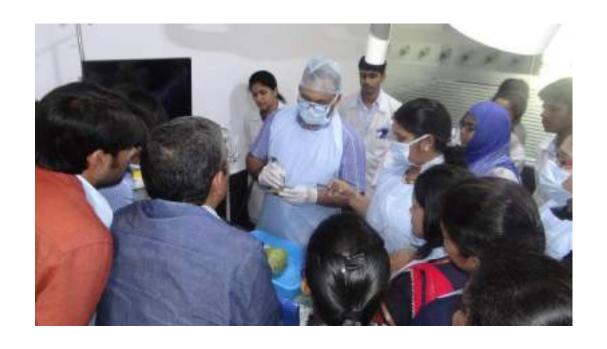

GSL SMART LAB has specially conducting a unique course for training the trainers. LEAD's Trainer – LEAD Smartly A small group of educators who wish to use simulation as a teaching methodology. Here we have used multi-disciplinary simulators skills trainers focusing on Emergency Critical Care and Anaesthesia Dr.S.S.C.Chakra Rao gazu and Brig Dr.T.V.S.P.Murthy gazu inaugurated the course. Chakra Rao Gazu stated that this is the Unique lab with efficient educational equipment. It's a three day focused course on simulation with an aim to acclimatize simulation to faculty and help them in corporate simulation in their curriculum. GSL SMART LAB along with Laerdal India designed three days programme from 28th to 30th of June 2018. Total Number of participants are 38 who are the faculty from the dental college. This Mechanical Simulation is done for the first time in the world with over 50plus simulators focusing on Adult Simulator, Ventilation Simulator, Ultra Sound Simulator, Birthing Simulator, and Paediatric Simulator for this train the trainers programme. The students and faculty got a great insight into the various aspects of handling patience in normal, critical and rare conditions.