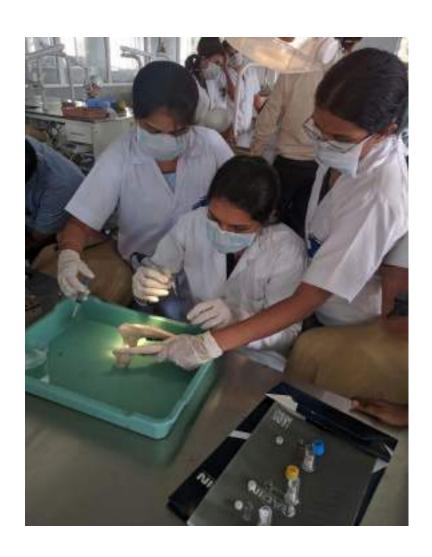

#### TRAIN THE TRAINER

#### DATE:28-6-2018 TO 30-6-2018

CONTENT: To understand training methodologies which they can put in to the practice in their respective field as a professional. Our programs are developed and refined in a unique manner for enhancing skills of any one involved in training or learning managements.

GSL SMART LAB has specially conducting a unique course for training the trainers. LEAD's Trainer – LEAD Smartly A small group of educators who wish to use simulation as a teaching methodology. Here we have used multi-disciplinary simulators skills trainers focusing on Emergency Critical Care and Anaesthesia Dr.S.S.C.Chakra Rao gazu and Brig Dr.T.V.S.P.Murthy gazu inaugurated the course. Chakra Rao Gazu stated that this is the Unique lab with efficient educational equipment. It's a three day focused course on simulation with an aim to acclimatize simulation to faculty and help them in corporate simulation in their curriculum. GSL SMART LAB along with Laerdal India designed three days programme from 28th to 30th of June 2018. Total Number of participants are 38 who are the faculty from the dental college. This Mechanical Simulation is done for the first time in the world with over 50plus simulators focusing on Adult Simulator, Ventilation Simulator, Ultra Sound Simulator, Birthing Simulator, and Paediatric Simulator for this train the trainers programme. The students and faculty got a great insight into the various aspects of handling patience in normal, critical and rare conditions.