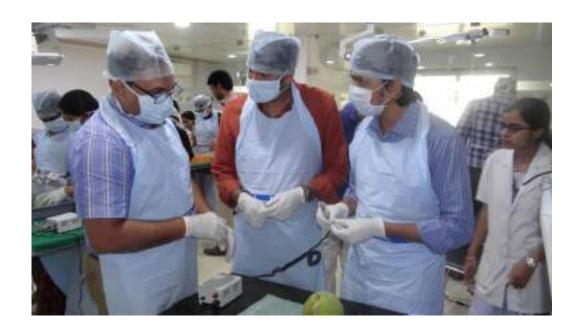

#### TRAIN THE TRAINER

#### DATE:28-6-2018 TO 30-6-2018

CONTENT: To understand training methodologies which they can put in to the practice in their respective field as a professional. Our programs are developed and refined in a unique manner for enhancing skills of any one involved in training or learning managements.

GSL SMART LAB has specially conducting a unique course for training the trainers. LEAD's Trainer – LEAD Smartly A small group of educators who wish to use simulation as a teaching methodology. Here we have used multi-disciplinary simulators skills trainers focusing on Emergency Critical Care and Anaesthesia Dr.S.S.C.Chakra Rao gazu and Brig Dr.T.V.S.P.Murthy gazu inaugurated the course. Chakra Rao Gazu stated that this is the Unique lab with efficient educational equipment. It's a three day focused course on simulation with an aim to acclimatize simulation to faculty and help them in corporate simulation in their curriculum. GSL SMART LAB along with Laerdal India designed three days programme from 28th to 30th of June 2018. Total Number of participants are 38 who are the faculty from the dental college. This Mechanical Simulation is done for the first time in the world with over 50plus simulators focusing on Adult Simulator, Ventilation Simulator, Ultra Sound Simulator, Birthing Simulator, and Paediatric Simulator for this train the trainers programme. The students and faculty got a great insight into the various aspects of handling patience in normal, critical and rare conditions.