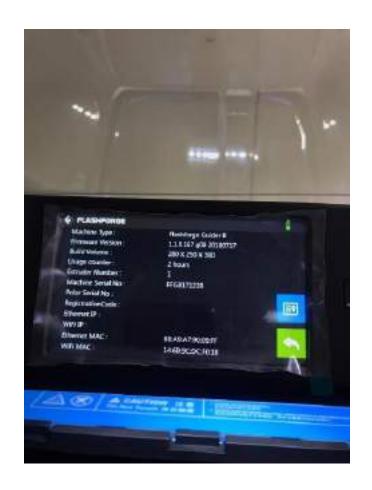

**Programme: 3D PRINTING** 

Date 22-8-17

Rc.No. GSt.OC/Gen/2017/359

Date: 16:08:2017

### Circular

This is to inform all teaching staff of GSL Dental college, to attend the Program on 3D printing by Dr Aditya Mohan Alwala OMES Professor MNR group of institutions on 22 (8.2017 from 99.00 A.M. to 04.00 P.M.