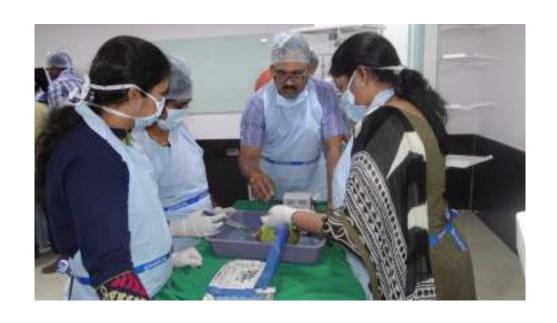

GSL SMART LAB has specially conducting a unique course for training the trainers. LEAD's Trainer – LEAD Smartly A small group of educators who wish to use simulation as a teaching methodology. Here we have used multi-disciplinary simulators skills trainers focusing on Emergency Critical Care and Anaesthesia Dr.S.S.C.Chakra Rao gazu and Brig Dr.T.V.S.P.Murthy gazu inaugurated the course. Chakra Rao Gazu stated that this is the Unique lab with efficient educational equipment. It's a three day focused course on simulation with an aim to acclimatize simulation to faculty and help them in corporate simulation in their curriculum. GSL SMART LAB along with Laerdal India designed three days programme from 28th to 30th of June 2018. Total Number of participants are 38 who are the faculty from the dental college. This Mechanical Simulation is done for the first time in the world with over 50plus simulators focusing on Adult Simulator, Ventilation Simulator, Ultra Sound Simulator, Birthing Simulator, and Paediatric Simulator for this train the trainers programme. The students and faculty got a great insight into the various aspects of handling patience in normal, critical and rare conditions.