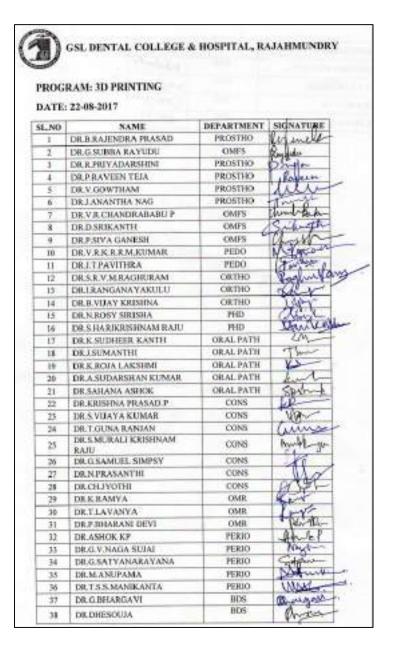

**Programme: 3D PRINTING** 

Date 22-8-17

Rc.No. GSt.OC/Gen/2017/359

Date: 16:08:2017

### Circular

This is to inform all teaching staff of GSL Dental college, to attend the Program on 3D printing by Dr Aditya Mohan Alwala OMES Professor MNR group of institutions on 22 (8.2017 from 99.00 A.M. to 04.00 P.M.

Principal

PRINCIPAL

GS.L DENTAL COLLEGE

Rajahmundry

Copy to:

1. All dental departments

Address: NH-16, Lakshmipuram, Rajamahendravaram-533 296, Andhra Pradesh Ph: (0883)2483016-19 Mobile: 9849399020, 9849295442 Fax: 0883-248888 Web Site: <a href="https://www.gsldc.com">www.gsldc.com</a> Email: <a href="mailto:gsldentalcollege@gmail.com">gmailto:gsldentalcollege@gmail.com</a>