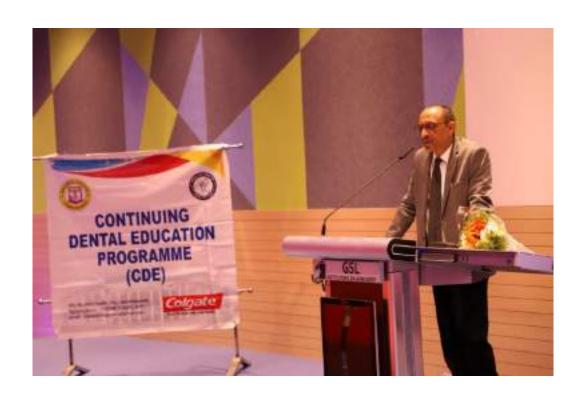

|
| 16    | DR.PRADEEP RAJ            | ORTHO      | of ore walls |
| 17    | DR.B.VIJAYA KRISHNA       | ORTHO      | Wint.        |
| 18    | DR.B.SUSHANTHI            | ORTHO      | Qui          |
| 19    | DR.SHAIK KAMAL SHA        | PHD        | Jeanny.      |
| 20    | DR.J.SUMANTHI             | ORALPATH   | C.m          |
| 21    | DR.JYOTHI SANGINEEDI      | ORALPATH   | traffetial   |
| 22    | DR.MANOJKUMAR BOBBILI     | ORALPATH   | Panul al     |
| 23    | DR.S.MURALI KRISHNAM RAJU | CONS       | 120 m        |
| 24    | DR.SAMUEL SIMPSY          | CONS       | 1            |
| 25    | DR.PRASHANTHI             | CONS       | ~            |
| 26    | DR.ZAHEER AHMED           | CONS       | James -      |
| 27    | DR. UDAYSHANKAR           | OMR        | Utayhand     |









#### PROGRAM: ORAL CANCER - INTRODCUTION AND TREATMENT



## PROGRAM: ORAL CANCER - INTRODCUTION AND TREATMENT

| bTaket min to fact for