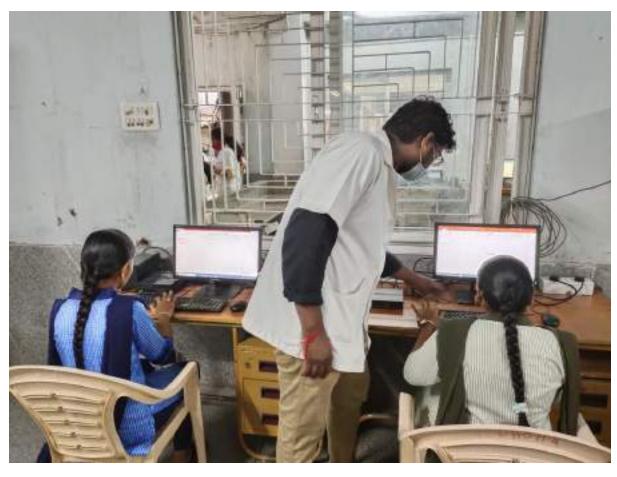

### Programme : Artificial Intelligence

### Circular

This is to inform all teaching staff of GSL Dental college to attend the Program on Artificial intelligence by Dr. Amar natckar Sr. Project Manager Microsoft India on 12.11.2019 from 09.00 A M to 04.00 P M

### ARTIFICIAL INTELLIGENCE IN HEALTH CARE

NOV 12th 2019 9.am onwards

### DENTAL HEALTHCARE RE-IMAGINED IN THE ERA OF ARTIFICIAL INTELLIGENCE (AI)

DR. AMAR NATEKAR.PMP
SENIOR PROJECT MANAGER
MICROSOFT INDIA
SITE LEAD & LIAISON
OFFICER (D&I)

VEERESALINGAM LONGUE SMART LAB 6SL HEALTH CITY