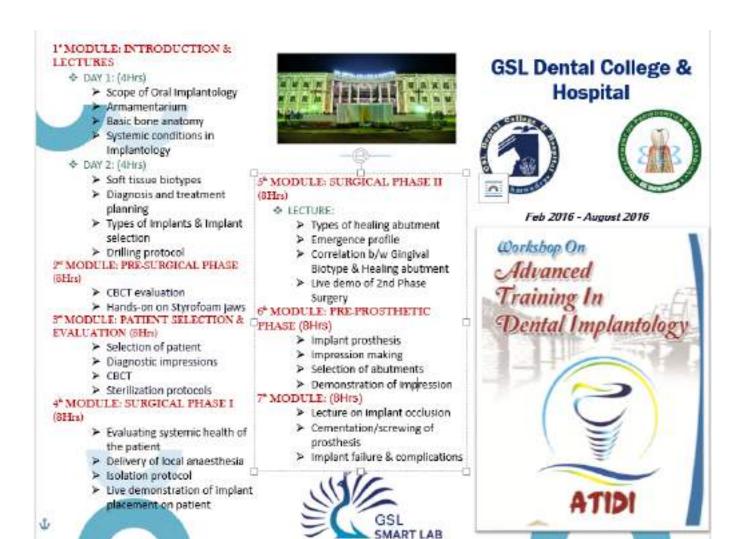

GSL SMART LAB has specially conducting a unique course for training the trainers. LEAD's Trainer – LEAD Smartly A small group of educators who wish to use simulation as a teaching methodology. Here we have used multi-disciplinary simulators skills trainers focusing on Emergency Critical Care and Anaesthesia Dr.S.S.C.Chakra Rao gazu and Brig Dr.T.V.S.P.Murthy gazu inaugurated the course. Chakra Rao Gazu stated that this is the Unique lab with efficient educational equipment. It's a three day focused course on simulation with an aim to acclimatize simulation to faculty and help them in corporate simulation in their curriculum. GSL SMART LAB along with Laerdal India designed three days programme from 28th to 30th of June 2018. Total Number of participants are 38 who are the faculty from the dental college. This Mechanical Simulation is done for the first time in the world with over 50plus simulators focusing on Adult Simulator, Ventilation Simulator, Ultra Sound Simulator, Birthing Simulator, and Paediatric Simulator for this train the trainers programme. The students and faculty got a great insight into the various aspects of handling patience in normal, critical and rare conditions.