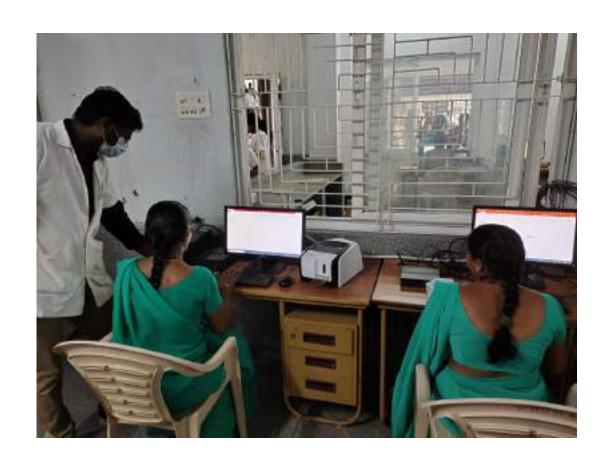

### Programme : Artificial Intelligence

### Circular

This is to inform all teaching staff of GSL Dental college to attend the Program on Artificial intelligence by Dr. Amar natckar Sr. Project Manager Microsoft India on 12.11.2019 from 09.00 A M to 04.00 P M

### ARTIFICIAL INTELLIGENCE IN HEALTH CARE

NOV 12th 2019 9.am onwards

### DENTAL HEALTHCARE RE-IMAGINED IN THE ERA OF ARTIFICIAL INTELLIGENCE (AI)

DR. AMAR NATEKAR.PMP
SENIOR PROJECT MANAGER
MICROSOFT INDIA
SITE LEAD & LIAISON
OFFICER (D&I)

VEERESALINGAM LONGUE SMART LAB 6SL HEALTH CITY