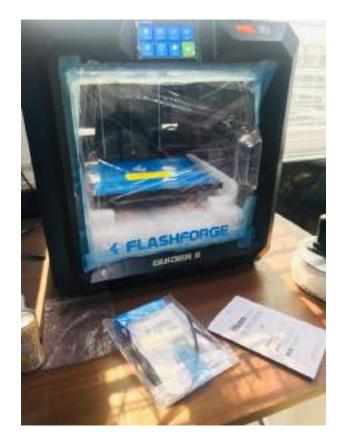

**Programme: 3D PRINTING** 

Date 22-8-17

Rc.No. GSt.OC/Gen/2017/359

Date: 16:08:2017

### Circular

This is to inform all teaching staff of GSL Dental college, to attend the Program on 3D printing by Dr Aditya Mohan Alwala OMES Professor MNR group of institutions on 22 (8.2017 from 99.00 A.M. to 04.00 P.M.